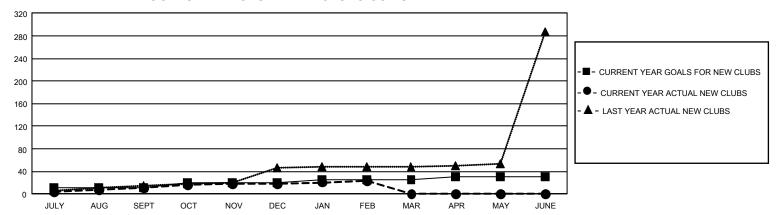

## GMT Constitutional Area 6, Group O

REPORT DOES NOT INCLUDE CLUBS IN UNDISTRICTED AREAS.

|               |                       |           |               | 1              |  |
|---------------|-----------------------|-----------|---------------|----------------|--|
|               | Cluk                  | os        |               | .              |  |
|               | RESULTS FOR 2021-2022 |           |               |                |  |
| QUARTER       | NEW CLUB GOAL         | NEW CLUBS | DROPPED CLUBS | QUARTER MEMBER |  |
| JULY/AUG/SEPT | 33                    | 11        | 6             | JULY/AUG/SEPT  |  |
| OCT/NOV/DEC   | 27                    | 8         | 20            | OCT/NOV/DEC    |  |
| JAN/FEB/MAR   | 18                    | 5         | 2             | JAN/FEB/MAR    |  |
| APR/MAY/JUNE  | 15                    | 0         | 0             | APR/MAY/JUNE   |  |

## GOALS AND ACTUAL NEW CLUBS CUMULATIVE