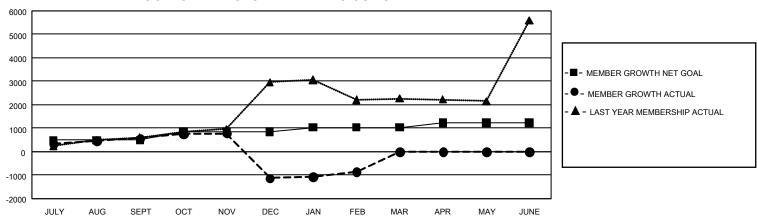

| Members               |                           |                         |                                              |  |  |  |  |  |
|-----------------------|---------------------------|-------------------------|----------------------------------------------|--|--|--|--|--|
| RESULTS FOR 2021-2022 |                           |                         |                                              |  |  |  |  |  |
| QUARTER               | MEMBER GROWTH NET<br>GOAL | MEMBER GROWTH<br>ACTUAL | DROPPED MEMBERS ACTUAL (including transfers) |  |  |  |  |  |
| JULY/AUG/SEF          | PT 490                    | 1,128                   | 459                                          |  |  |  |  |  |
| OCT/NOV/DEC           | 355                       | 778                     | 2,445                                        |  |  |  |  |  |
| JAN/FEB/MAR           | 190                       | 761                     | 238                                          |  |  |  |  |  |
| APR/MAY/JUN           | E 200                     | 0                       | 0                                            |  |  |  |  |  |

## GOALS AND ACTUAL MEMBERS CUMULATIVE

| DROPPED CLUBS: 28 |       | 294 CLUBS OF 646 ADDED 1<br>OR MORE NEW MEMBERS | GENDER DISTRIBUTION                  |                 |
|-------------------|-------|-------------------------------------------------|--------------------------------------|-----------------|
|                   |       |                                                 | MALE                                 | 12,859 (62.98%) |
|                   |       |                                                 | FEMALE                               | 7,553 (37.00%)  |
| DROPPED MEMBERS   |       |                                                 | NON BINARY                           | 0 (0.00%)       |
| DECEASED          | 35    |                                                 | PREFER NOT TO ANSWER                 | 4 (0.02%)       |
| CLUB CANCELLED    | 696   |                                                 | TOTAL FAMILY UNIT MEMBERS 13,640     |                 |
| OTHER             | 2,428 | CLICK HERE FOR                                  |                                      |                 |
| TOTAL             | 3,159 | <u>CUMULATIVE MEMBERSHIP</u><br><u>DATA</u>     | FAMILY MEMBERS PAYING HALF DUES 8,06 |                 |